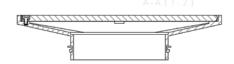

PRODUCT CODE:

FW-300S-150-304 FW-300S-150-316

This modern linear design floor waste features a hinged heel guard grate and is available in 304 or 316 grade stainless steel. It is suitable for installations in either 150mm DWV or HDPE pipe.

## **FEATURES & BENEFITS:**

- 300mm square
- Heel proof
- Hinged grate
- 304 or 316 grade stainless steel
- Suits 150mm DWV, HDPE pipe

In stock and available for immediate delivery

## Top



## Front



## **Cross Section**







Details accurate at time of print. Whilst all care has been taken in compiling this information, designs & dimensions shown are indicative only and should not be relied upon without prior approval.