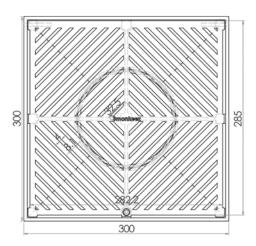

## Top

## **FEATURES & BENEFITS:**

- 300mm square
- Heel proof
- Hinged grate
- 304 or 316 grade stainless steel
- Suits 150mm DWV, HDPE pipe

In stock and available for immediate delivery